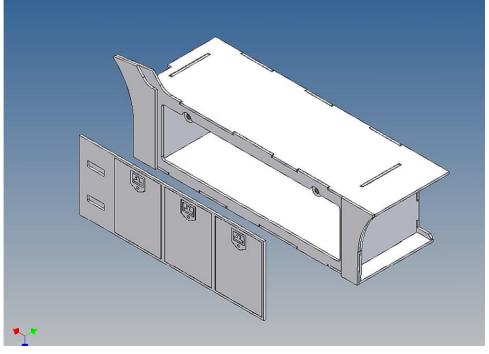

## **General Description**

This polystyrene-milled parts set for a storage box as an accessory to the TAMIYA trucks (1: 14.5) designed.

The storage box can be mounted on the vehicle frame and has on the outside of a removable cover, which is held with hooks and magnets (magnets are in a separate bag).

Inside the box technique can be accommodated. .

For mounting on the vehicle frame are at distance spacers, these create a gap to accommodate any existing screw heads on the frame to produce.

It is very important that at the first construction step paying attention to the correct side to put the box together, so that really produces a left or right box.

It is helpful to fix the parts at first only on a few points with super-glue and after a check along the edges fully with super-glue or a polystyrene-glue.