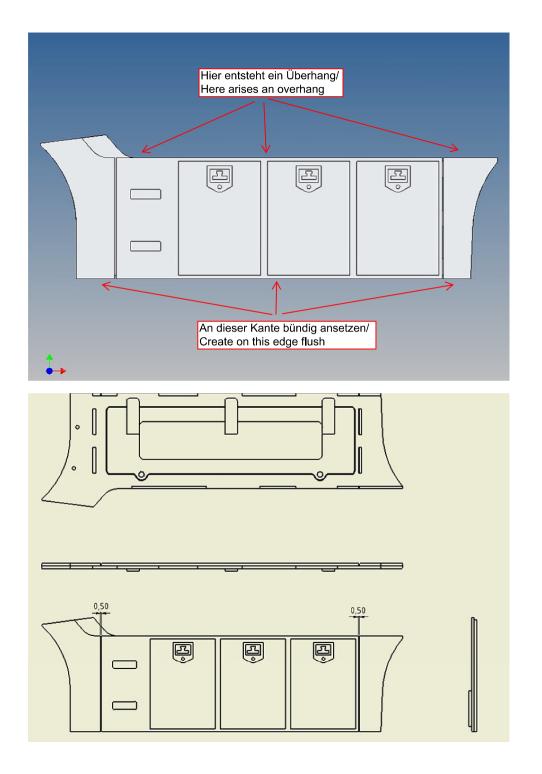

It is very important that at the first construction step paying attention to the correct side to put the box together, so that really produces a left or right box.

It is helpful to fix the parts at first only on a few points with super-glue and after a check along the edges fully with super-glue or a polystyrene-glue.