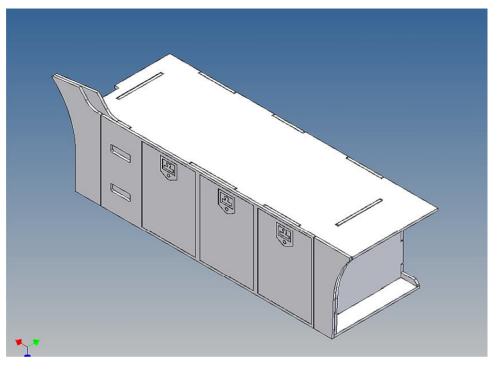

## **General Description**

This polystyrene-milled parts set for a storage box as an accessory to the TAMIYA trucks (1: 14.5) designed.

The storage box can be mounted on the vehicle frame and has on the outside of a removable cover, which is held with hooks and magnets (magnets are in a separate bag).

Inside the box technique can be accommodated. .

For mounting on the vehicle frame are at distance spacers, these create a gap to accommodate any existing screw heads on the frame to produce.