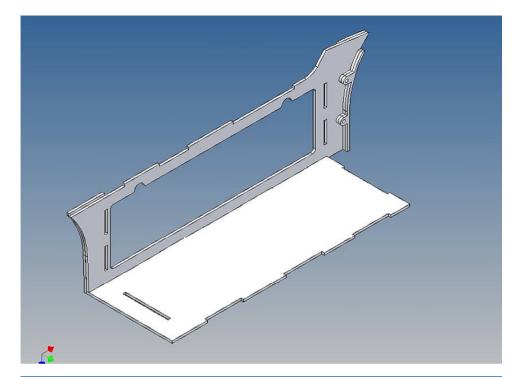

It is very important that at the first construction step paying attention to the correct side to put the box together, so that really produces a left or right box.

It is helpful to fix the parts at first only on a few points with super-glue and after a check along the edges fully with super-glue or a polystyrene-glue.