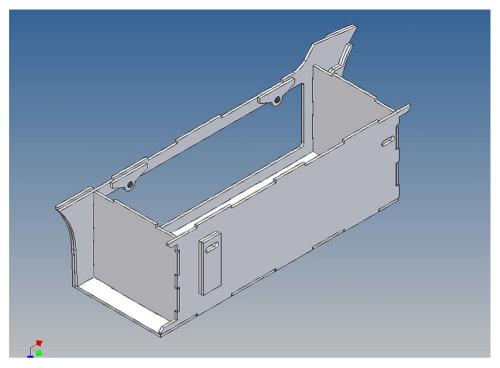

## **General Description**

This polystyrene-milled parts set for a storage box as an accessory to the TAMIYA trucks (1: 14.5) designed.

The storage box can be mounted on the vehicle frame and has on the outside of a removable cover, which is held with hooks and magnets (magnets are in a separate bag).

Inside the box technique can be accommodated. .

For mounting on the vehicle frame are at distance spacers, these create a gap to accommodate any existing screw heads on the frame to produce.