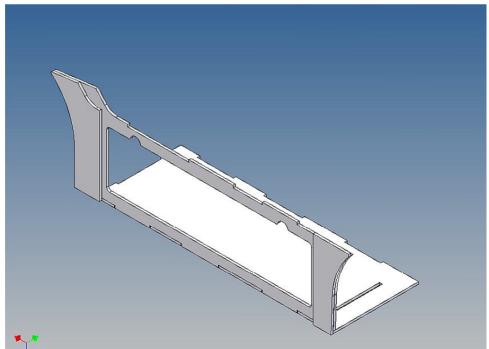

It is very important that at the first construction step paying attention to the correct side to put the box together, so that really produces a left or right box.

It is helpful to fix the parts at first only on a few points with super-glue and after a check along the edges fully with super-glue or a polystyrene-glue.