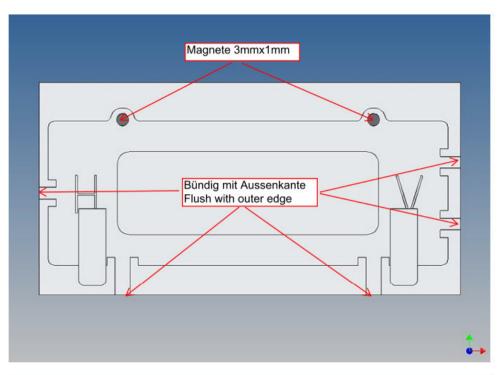

## **General Description**

This polystyrene-milled parts set for a storage box as an accessory to the TAMIYA trucks (1: 14.5) designed.

The storage box can be mounted on the vehicle frame and has on the outside of a removable cover, which is held with hooks and magnets (magnets are in a separate bag).

Inside the box technique can be accommodated. .

For mounting on the vehicle frame are at distance spacers, these create a gap to accommodate any existing screw heads on the frame to produce.