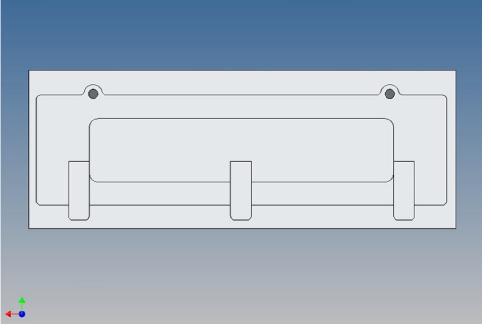

## **General Description**

This polystyrene-milled parts set for a storage box as an accessory to the TAMIYA trucks (1: 14.5) designed.

The storage box can be mounted on the vehicle frame and has on the outside of a removable cover, which is held with hooks and magnets (magnets are in a separate bag).

Inside the box technique can be accommodated. .

For mounting on the vehicle frame are at distance spacers, these create a gap to accommodate any existing screw heads on the frame to produce.