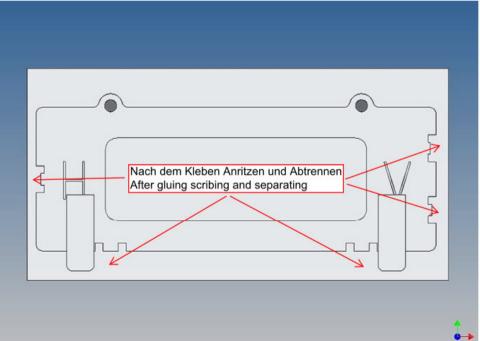

It is very important that at the first construction step paying attention to the correct side to put the box together, so that really produces a left or right box.

It is helpful to fix the parts at first only on a few points with super-glue and after a check along the edges fully with super-glue or a polystyrene-glue.