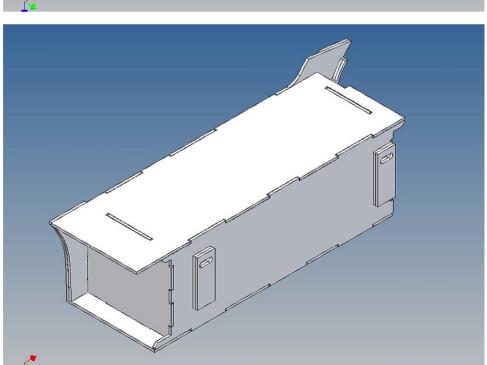

## **General Description**

This polystyrene-milled parts set for a storage box as an accessory to the TAMIYA trucks (1: 14.5) designed.

The storage box can be mounted on the vehicle frame and has on the outside of a removable cover, which is held with hooks and magnets (magnets are in a separate bag).

Inside the box technique can be accommodated. .

For mounting on the vehicle frame are at distance spacers, these create a gap to accommodate any existing screw heads on the frame to produce.