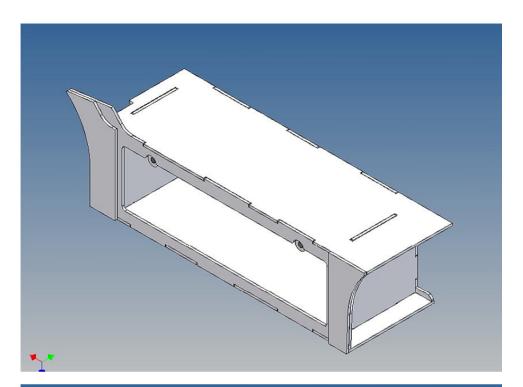

## **General Description**

This polystyrene-milled parts set for a storage box as an accessory to the TAMIYA trucks (1: 14.5) designed.

The storage box can be mounted on the vehicle frame and has on the outside of a removable cover, which is held with hooks and magnets (magnets are in a separate bag).

Inside the box technique can be accommodated. .

For mounting on the vehicle frame are at distance spacers, these create a gap to accommodate any existing screw heads on the frame to produce.