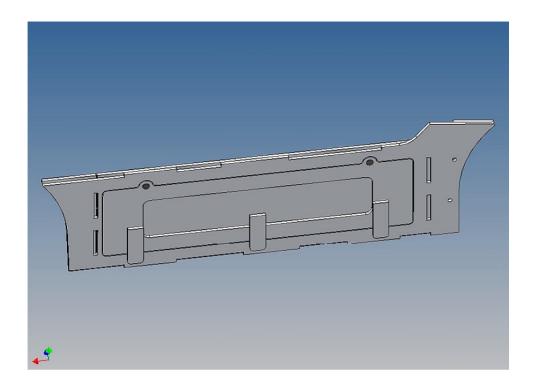

It is very important that at the first construction step paying attention to the correct side to put the box together, so that really produces a left or right box.

It is helpful to fix the parts at first only on a few points with super-glue and after a check along the edges fully with super-glue or a polystyrene-glue.