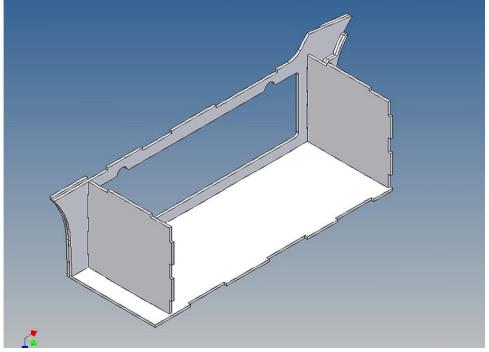

It is very important that at the first construction step paying attention to the correct side to put the box together, so that really produces a left or right box.

It is helpful to fix the parts at first only on a few points with super-glue and after a check along the edges fully with super-glue or a polystyrene-glue.