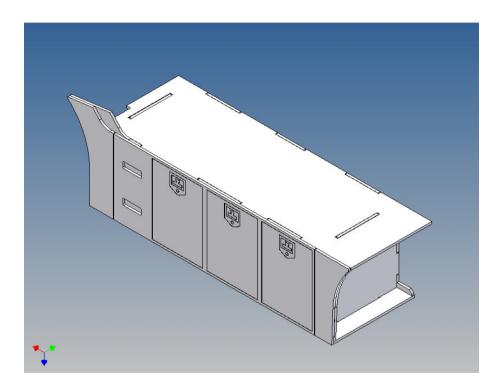

## **General Description**

This polystyrene-milled parts set for a storage box as an accessory to the TAMIYA trucks (1: 14.5) designed.

The storage box can be mounted on the vehicle frame and has on the outside of a removable cover, which is held with hooks and magnets (magnets are in a separate bag).

Inside the box technique can be accommodated. .

For mounting on the vehicle frame are at distance spacers, these create a gap to accommodate any existing screw heads on the frame to produce.